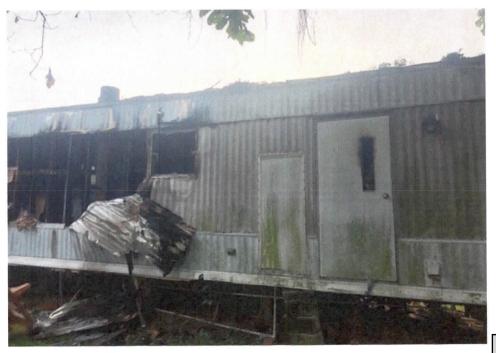

### MEMO

TO: Mayor Mark Piazza

FROM: Clay P. Menard, Public Works Director CPM

DATE: April 28, 2021

RE: 1012 Kibbe Street

The residence at 1012 Kibbe Street was inspected on April 27, 2021. Based on the inspection done, the cost to repair the structure to current codes outweighs the cost to demolish it. Therefore, this structure should be condemned and should be demolished. Enclosed are the photographs taken of the residence.