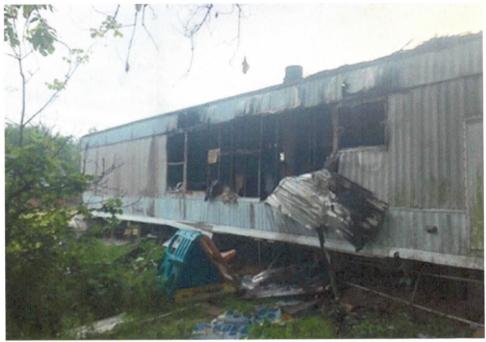

### MEMO

TO: Mayor Mark Piazza

FROM: Clay P. Menard, Public Works Director CPM

DATE: April 28, 2021

RE: 1003 South Shireview

The residence at 1003 South Shireview was inspected on April 27, 2021. Based on the inspection done, the cost to repair the structure to current codes outweighs the cost to demolish it. Therefore, this structure should be condemned and should be demolished. Enclosed are the photographs taken of the residence.